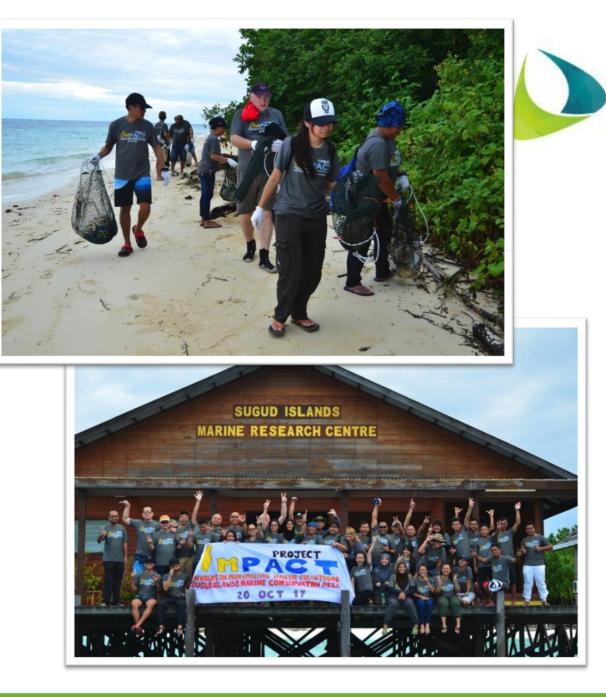

#### SULU SULAWESI SEASCAPE PROJECT Coral Triangle Initiative - Gesellschaft für Internationale Zusammenarbeit (CTI-GIZ)

Ecosystem Approach to Fisheries Management Project (EAFM)

🥸 🦟 👌 🐼 🖓 🤪 billion 👘

The German Government through the non-governmental organization Deutsche Gesellschaft für Internationale Zusammenarbeit (GIZ) provided funding for EAFM capacity development and EAFM consultations program for fisheries management implemented by the Conservation & International Office, Department of Fisheries, Sabah. The project funds are channeled through WWF Malaysia. The project was created to support the implementation of the Regional Plan of Action (RPOA) of the Coral Triangle Initiative on Coral Reefs, Fisheries and Food Security (CTI-CFF) in the waters of Sulu Sulawesi. The first phase of this project was carried out in 2017 and the second phase was implemented throughout January – July 2018.