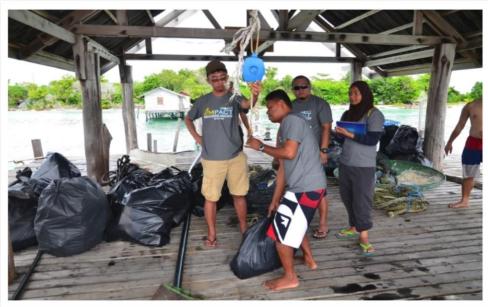

#### SULU SULAWESI SEASCAPE PROJECT Coral Triangle Initiative - Gesellschaft für Internationale Zusammenarbeit (CTI-GIZ)

Ecosystem Approach to Fisheries Management Project (EAFM)

🥸 🦟 👌 🐼 🖓 🤪 billion 👘

The German Government through the non-governmental organization Deutsche Gesellschaft für Internationale Zusammenarbeit (GIZ) provided funding for EAFM capacity development and EAFM consultations program for fisheries management implemented by the Conservation & International Office, Department of Fisheries, Sabah. The project funds are channeled through WWF Malaysia. The project was created to support the implementation of the Regional Plan of Action (RPOA) of the Coral Triangle Initiative on Coral Reefs, Fisheries and Food Security (CTI-CFF) in the waters of Sulu Sulawesi. The first phase of this project was carried out in 2017 and the second phase was implemented throughout January – July 2018.